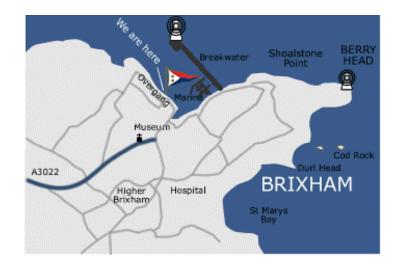

## FINDING THE CLUB

## Also see the club's web site and links at <u>www.brixhamyachtclub.com</u>

- 1. Take the A3022 (New Road) into Brixham
- 2. Turn left at Bolton Cross traffic lights into Middle Street
- 3. Carry on along this road with the quay on the right. The road curves sharp left up Overgang
- 4. The Yacht Club is on the right
- 5. Follow this road a further 100 metres up the hill. Turn right on the bend and follow the road down to the car and coach parks.
- 6. Go to the furthest end of the furthest car park, to unload your dinghy at the Brixham Yacht Club compound.
- 7. Cars can be parked in the "Pay" car parks at compound level.